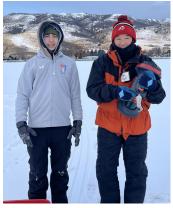

#### 2025 PERCH AT THE CHURCH

After a 2-year hiatus due to bad ice conditions at Mantua Reservoir, we had our Dharma School Ice Fishing Party on 19 January!! We had about 25 fishermen on the ice and different than some past events at Mantua, fishing was good with trout, bluegill and lots of little yellow perch caught.

After fishing, we all met back at the church and had our traditional pot-luck luncheon that included noodles and fried chicken. Thanks to Marisa A. and Suzan Y. for preparing the noodles and to all who brought items that made for a great lunch. It can be argued that the post-fishing luncheon is more popular than the fishing itself, as shown by the over 50 folks in attendance.