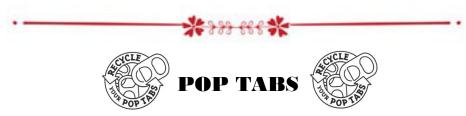

In Gassho Mike K.

Thanks to all who saved their pop tabs, we collected a whopping 18.7 pounds last year. The Ronald McDonald House in Salt Lake was extremely impressed with our donation when Kris Y. brought it in December. The Ronald McDonald House for the Intermountain area gets about \$10,000 a year from the pop tab program.

My nephew Parker helped start us off this year by giving me a huge box full of pop tabs for my birthday in January. His collection weighed in at 8.4 pounds and set a good challenge for all of us. Remember, the pop tabs do not need to come only from soda cans, but any pop-top cans, such as soup, pet food, fruit or vegetable cans.