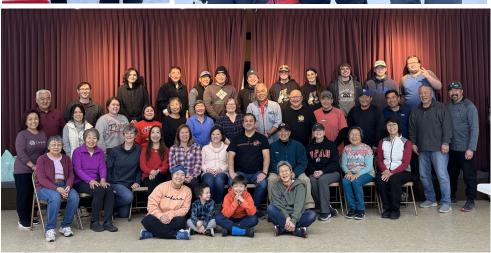

After fishing, we all met back at the church and had our traditional pot-luck luncheon that included noodles and fried chicken. Thanks to Marisa A. and Suzan Y. for preparing the noodles and to all who brought items that made for a great lunch. It can be argued that the post-fishing luncheon is more popular than the fishing itself, as shown by the over 50 folks in attendance.