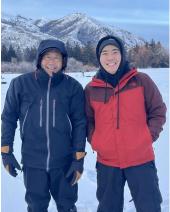

#### 2025 PERCH AT THE CHURCH

After a 2-year hiatus due to bad ice conditions at Mantua Reservoir, we had our Dharma School Ice Fishing Party on 19 January!! We had about 25 fishermen on the ice and different than some past events at Mantua, fishing was good with trout, bluegill and lots of little yellow perch caught.

After fishing, we all met back at the church and had our traditional pot-luck luncheon that included noodles and fried chicken. Thanks to Marisa A. and Suzan Y. for preparing the noodles and to all who brought items that made for a great lunch. It can be argued that the post-fishing luncheon is more popular than the fishing itself, as shown by the over 50 folks in attendance.