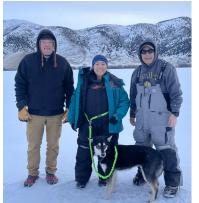

#### 2025 PERCH AT THE CHURCH

After a 2-year hiatus due to bad ice conditions at Mantua Reservoir, we had our Dharma School Ice Fishing Party on 19 January!! We had about 25 fishermen on the ice and different than some past events at Mantua, fishing was good with trout, bluegill and lots of little yellow perch caught.

After fishing, we all met back at the church and had our traditional pot-luck luncheon that included noodles and fried chicken. Thanks to Marisa A. and Suzan Y. for preparing the noodles and to all who brought items that made for a great lunch. It can be argued that the post-fishing luncheon is more popular than the fishing itself, as shown by the over 50 folks in attendance.